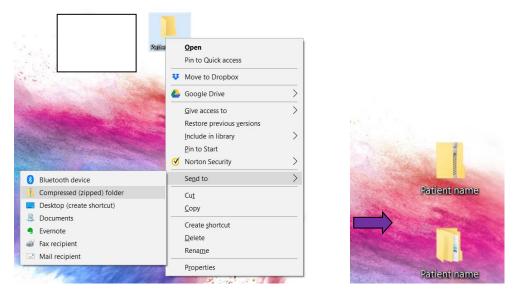

- 6. Click OK to export.
- 7. Go to your desktop, find the folder you created on the desktop.
- 8. Right-click on the folder. Select "Send to" and choose "Compressed (zipped) folder".A new zipped folder with the same name will be created in the same location. Please make sure you upload the zipped folder with the ZIPPER icon.