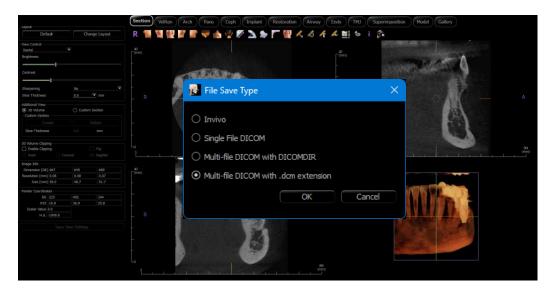

4. Choose "Multi-file DICOM with .dcm extension" and click OK.

5. Select the folder with the patient's name on the Desktop as the location to save the scan.

| Layout      | 🗌 R 🐀 💆                | 1<br>1<br>1<br>1<br>1<br>1<br>1<br>1<br>1<br>1<br>1<br>1<br>1<br>1<br>1<br>1<br>1<br>1<br>1 | N 🖤 🕅 🖄 | ⊉ 🏹 🧼 | 🔨 \land 🎢      | <b>/</b> U | ,<br>O |  |
|-------------|------------------------|---------------------------------------------------------------------------------------------|---------|-------|----------------|------------|--------|--|
|             | Choose a folder for mu | Iti file DICOM:                                                                             |         |       |                |            | ×      |  |
|             | ← <b>▲</b> ► ► T       | This PC > Desktop >                                                                         |         | ~ Ŭ   | Search Desktop | )          | P      |  |
|             | Organize New fol       |                                                                                             |         |       |                |            | ?      |  |
|             | 🛆 OneDrive - Caresti   |                                                                                             |         |       |                |            |        |  |
|             | 🧢 This PC              | 1. 1. 1. 1. 1. 1. 1. 1. 1. 1. 1. 1. 1. 1                                                    |         | 2     |                |            |        |  |
| mm          | 📙 3D Objects           | <b>1</b>                                                                                    |         |       |                |            |        |  |
| tion        | 늘 Desktop              |                                                                                             |         | 1 4   |                |            |        |  |
|             | Documents              |                                                                                             |         |       |                |            |        |  |
| te          | 🔈 Downloads            | A.                                                                                          |         | Ne    | ew folder      |            |        |  |
| nm          | Music                  |                                                                                             |         |       |                |            |        |  |
|             | Pictures               |                                                                                             |         |       |                |            |        |  |
| lip         | Videos                 |                                                                                             |         |       |                |            |        |  |
| agittal     | 🐛 Windows (C:)         |                                                                                             |         |       |                |            |        |  |
| 689         | 🥌 Data (D:)            |                                                                                             |         |       |                |            |        |  |
| 0.07        | -                      |                                                                                             |         |       |                |            |        |  |
| 51.7        | Folde                  | r: New folder                                                                               |         |       |                |            |        |  |
|             |                        |                                                                                             |         |       | Select Folder  | Car        | ncel   |  |
| 344<br>25.8 |                        |                                                                                             |         |       |                |            | đ      |  |
| 20.0        |                        | _                                                                                           | 0       |       |                |            |        |  |