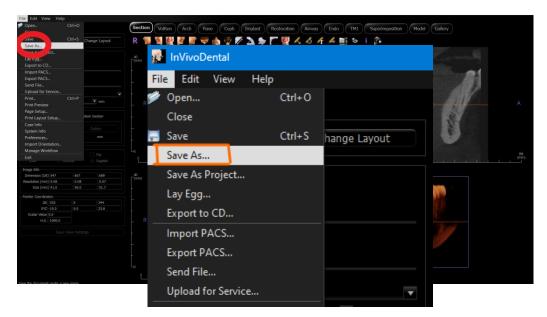

## Export a CBCT scan from Invivo/TxStudio

- **1.** On your desktop, create a new folder with the patient's name.
- 2. Open the CBCT scan with Invivo Anatomage/TxStudio.
- 3. Click on "Save As" (not Save Project As).

4. Choose "Multi-file DICOM with .dcm extension" and click OK.

5. Select the folder with the patient's name on the Desktop as the location to save the scan.

| Layout      | 🗌 R 🐀 💆                | 1<br>1<br>1<br>1<br>1<br>1<br>1<br>1<br>1<br>1<br>1<br>1<br>1<br>1<br>1<br>1<br>1<br>1<br>1 | N 🖤 🕅 🖄 | ⊉ 🏹 🧼 | 🔨 \land 🎢      | <b>/</b> U | ,<br>O |  |
|-------------|------------------------|---------------------------------------------------------------------------------------------|---------|-------|----------------|------------|--------|--|
|             | Choose a folder for mu | Iti file DICOM:                                                                             |         |       |                |            | ×      |  |
|             | ← <b>▲</b> ► ► T       | This PC > Desktop >                                                                         |         | ~ Ŭ   | Search Desktop | )          | P      |  |
|             | Organize New fol       |                                                                                             |         |       |                |            | ?      |  |
|             | 🛆 OneDrive - Caresti   |                                                                                             |         |       |                |            |        |  |
|             | 🧢 This PC              | 1. 1. 1. 1. 1. 1. 1. 1. 1. 1. 1. 1. 1. 1                                                    |         | 2     |                |            |        |  |
| mm          | 📙 3D Objects           | <b>1</b>                                                                                    |         |       |                |            |        |  |
| tion        | 늘 Desktop              |                                                                                             |         | 1 4   |                |            |        |  |
|             | Documents              |                                                                                             |         |       |                |            |        |  |
| te          | 🔈 Downloads            | A.                                                                                          |         | Ne    | ew folder      |            |        |  |
| nm          | Music                  |                                                                                             |         |       |                |            |        |  |
|             | Pictures               |                                                                                             |         |       |                |            |        |  |
| lip         | Videos                 |                                                                                             |         |       |                |            |        |  |
| agittal     | 🐛 Windows (C:)         |                                                                                             |         |       |                |            |        |  |
| 689         | 🥌 Data (D:)            |                                                                                             |         |       |                |            |        |  |
| 0.07        | -                      |                                                                                             |         |       |                |            |        |  |
| 51.7        | Folde                  | r: New folder                                                                               |         |       |                |            |        |  |
|             |                        |                                                                                             |         |       | Select Folder  | Car        | ncel   |  |
| 344<br>25.8 |                        |                                                                                             |         |       |                |            | đ      |  |
| 20.0        |                        | _                                                                                           | 0       |       |                |            |        |  |